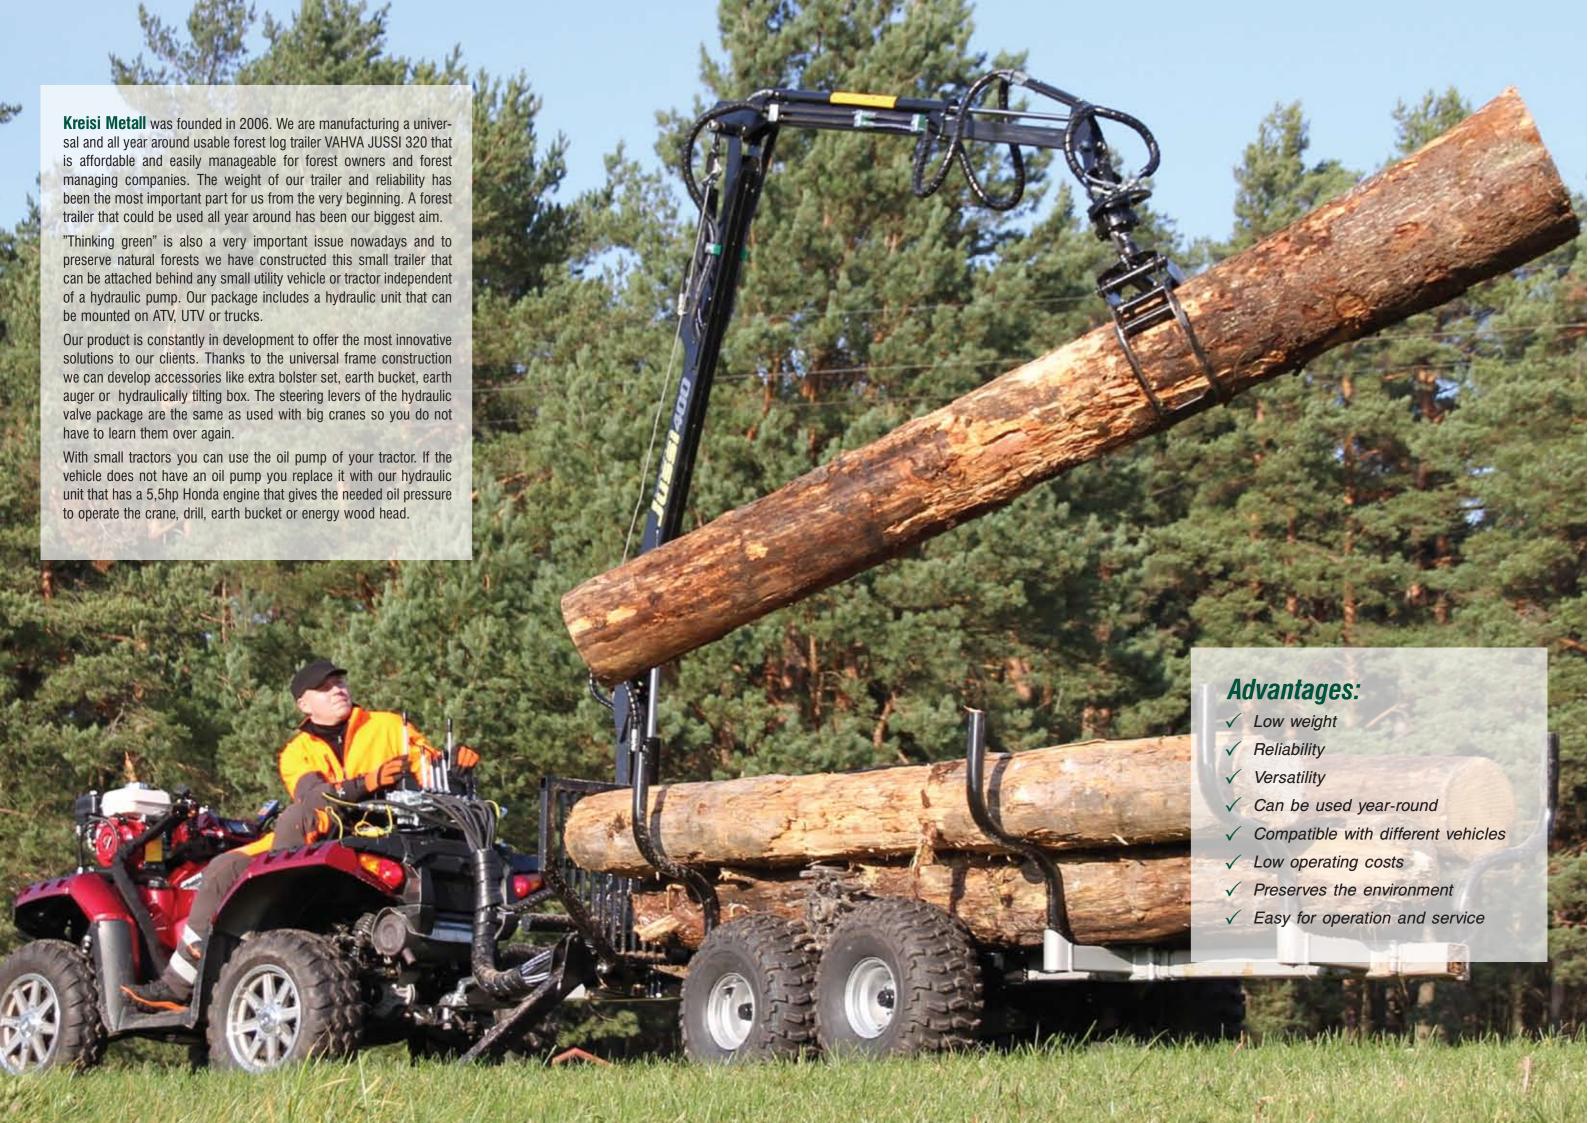

# KREISI metall

# trailer

Crane and log bolster posts can be moved on the main frame to adjust the load balance of that trailer. The loading bed can also be additionally extended for the length of 0.5 or 1.0 m after which it is possible to transport logs with a length up to 5.0 m

#### Grapple loader Vahva Jussi 320

Grapple is made robust and reliable, with low weight and high durability.

Hydraulic distributor -5/7 XY Radius of rotation -330 degrees Maximum reach of the crane -3,2 m Radius of rotation of the rotator infinite Maximum weight lifting at 3.2 m -280 kg. Rotator GR10 -1 T Maximum weight lifting at 2.0 m -0.08 m2 415 kg. Grapple -Maximum lifting force -550 kg. Maximum opening of grapple -750 mm. Weight -150 kg Maximum oil pressure -175 bar

#### Grapple loader Vahva Jussi 400

Grapple is made robust and reliable, with low weight and high durability. It has a telescopic extension for greater maneuverability and accessibility.

Hydraulic distributor -6/8 XY 4,0 m Maximum reach of the crane -Maximum weight lifting at 3.2 m -260 kg. Maximum weight lifting at 2.0 m -385 kg. Maximum lifting force -530 kg. 175 bar. Maximum oil pressure -330 degrees Radius of rotation infinite Radius of rotation of the rotator -Rotator GR10 -1 T Grapple -0.08 m2 Maximum opening of grapple -750 mm. 170 kg Weight -