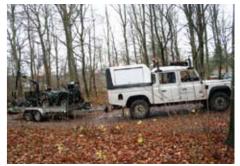

## Honda 5,5hp hydraulic unit with manual starter: \_\_\_\_

#### Specifications:

Engine - 4-stroke Honda GX160

Power - 5.5 hp Weight - 38 kg.

Dimensions - 65 x 40 x 40 cm

Fuel tank - 3,5 I



# Honda power pack with electric starter and battery: —

Powers crane and other equipment that needs oil for operation.

Description:

Engine - 4-stroke Honda GX200

Power - 6.5 hp Weight - 50 kg.

Dimensions - 65 x 45 x 40 cm

Fuel tank - 3,5 I



# ... another possibility to use a hydraulic pump on your tractor PTO:













# You can use a variety of vehicles . . . . . . . . .

### small tractors





# 4x4 cars and Pick-Up's





### Iron Horse





### ATV or UTV



and others . . .





- forestry
- agriculture
- gardening and Landscapinglivestock
- vineyards
- construction













ideal for use in nature protected areas and parks









Manufacturer of Vahva Jussi products

# KREISI METALL OÜ

Metsavahe tee 2, Näpi, Lääne-Virumaa, Estonia www.kreisi.ee info@kreisi.ee