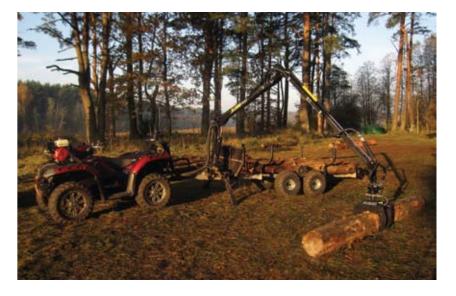

# trailer

Crane and log bolster posts can be moved on the main frame to adjust the load balance of that trailer. The loading bed can also be additionally extended for the length of 0.5 or 1.0 m after which it is possible to transport logs with a length up to 5.0 m

#### **Trailer frame extension:**

Required when transporting logs up to 5 m long. Two sizes of frame extensions: 0.5 m and 1.0 m **Yellow bolster post extension**: Required for energy wood and branch transport

# Log grapple: \_\_\_\_\_

- Strong and reliable, made with low weight and greater durability
- Maximum opening 750 mm.
- Capacity 0.08 m<sup>2</sup>
   The weight 27 kg.