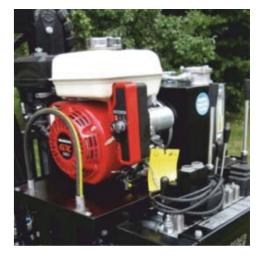

# Honda power pack with electric starter and battery: —

Powers crane and other equipment that needs oil for operation.

Description:

Engine - 4-stroke Honda GX200

Power - 6.5 hp Weight - 50 kg.

Dimensions - 65 x 45 x 40 cm

Fuel tank - 3,5 I