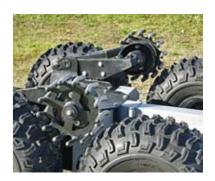

# 4x4 hydraulic drive system: \_\_\_\_\_

Helps an ATV/UTV to move in snow, mud, steep and slippery slopes. Can be used as a brake on the decents.

Maximum movement speed - 3 km/h
Pushing force of 4WD - 650 kg
Min oil pressure - 175bar
Min oil flow - 9 L/min