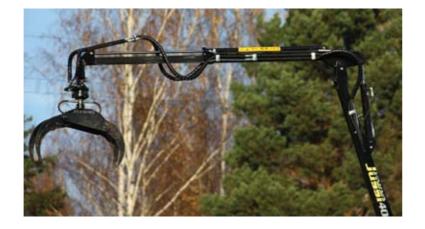

#### Grapple loader Vahva Jussi 320

Grapple is made robust and reliable, with low weight and high durability.

Hydraulic distributor -5/7 XY Radius of rotation -330 degrees Maximum reach of the crane -3,2 m Radius of rotation of the rotator infinite Maximum weight lifting at 3.2 m -280 kg. Rotator GR10 -1 T Maximum weight lifting at 2.0 m -0.08 m2 415 kg. Grapple -Maximum lifting force -550 kg. Maximum opening of grapple -750 mm. Weight -150 kg Maximum oil pressure -175 bar

#### Grapple loader Vahva Jussi 400

Grapple is made robust and reliable, with low weight and high durability. It has a telescopic extension for greater maneuverability and accessibility.

Hydraulic distributor -6/8 XY 4,0 m Maximum reach of the crane -Maximum weight lifting at 3.2 m -260 kg. Maximum weight lifting at 2.0 m -385 kg. Maximum lifting force -530 kg. 175 bar. Maximum oil pressure -330 degrees Radius of rotation infinite Radius of rotation of the rotator -Rotator GR10 -1 T Grapple -0.08 m2 Maximum opening of grapple -750 mm. 170 kg Weight -