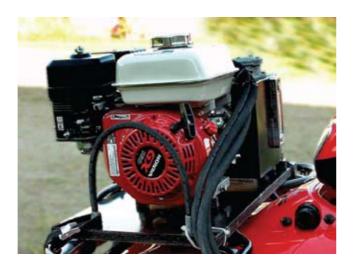

## Honda 5,5hp hydraulic unit with manual starter: \_\_\_\_

#### Specifications:

Engine - 4-stroke Honda GX160

Power - 5.5 hp Weight - 38 kg.

Dimensions - 65 x 40 x 40 cm

Fuel tank - 3,5 I