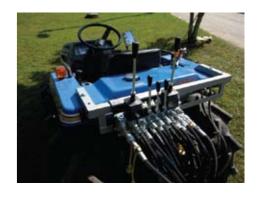

# trailer

Crane and log bolster posts can be moved on the main frame to adjust the load balance of that trailer. The loading bed can also be additionally extended for the length of 0.5 or 1.0 m after which it is possible to transport logs with a length up to 5.0 m

Maximum load at 25 km/h - 1500 kg.

Maximum speed - 30 km/h
Loading area - 2.400 m
Length - 3.809 m
Width - 1.252 m
Tires - 22x11-8
Weight - 170 kg.

#### **Trailer frame extension:**

Required when transporting logs up to 5 m long. Two sizes of frame extensions: 0.5 m and 1.0 m **Yellow bolster post extension**: Required for energy wood and branch transport