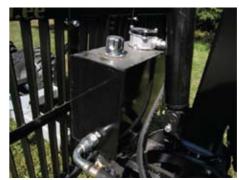

## Honda 5,5hp hydraulic unit with manual starter: \_\_\_\_

#### Specifications:

Engine - 4-stroke Honda GX160

Power - 5.5 hp Weight - 38 kg.

Dimensions - 65 x 40 x 40 cm

Fuel tank - 3,5 I

# Honda power pack with electric starter and battery: —

Powers crane and other equipment that needs oil for operation.

Description:

Engine - 4-stroke Honda GX200

Power - 6.5 hp Weight - 50 kg.

Dimensions - 65 x 45 x 40 cm