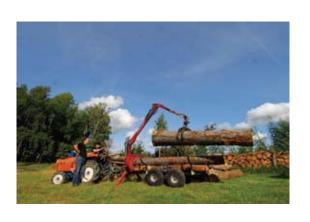

#### Grapple loader Vahva Jussi 320

Grapple is made robust and reliable, with low weight and high durability.

Hydraulic distributor -5/7 XY Radius of rotation -330 degrees Maximum reach of the crane -3,2 m Radius of rotation of the rotator infinite Maximum weight lifting at 3.2 m -280 kg. Rotator GR10 -1 T Maximum weight lifting at 2.0 m -0.08 m2 415 kg. Grapple -Maximum lifting force -550 kg. Maximum opening of grapple -750 mm. Weight -150 kg Maximum oil pressure -175 bar

#### Grapple loader Vahva Jussi 400

Grapple is made robust and reliable, with low weight and high durability. It has a telescopic extension for greater maneuverability and accessibility.

Hydraulic distributor -6/8 XY 4,0 m Maximum reach of the crane -Maximum weight lifting at 3.2 m -260 kg. Maximum weight lifting at 2.0 m -385 kg. Maximum lifting force -530 kg. 175 bar. Maximum oil pressure -330 degrees Radius of rotation infinite Radius of rotation of the rotator -Rotator GR10 -1 T Grapple -0.08 m2 Maximum opening of grapple -750 mm. 170 kg Weight -