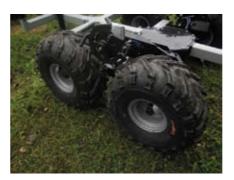

# 4x4 hydraulic drive system: \_\_\_\_\_

Helps an ATV/UTV to move in snow, mud, steep and slippery slopes. Can be used as a brake on the decents.

Maximum movement speed - 3 km/h
Pushing force of 4WD - 650 kg
Min oil pressure - 175bar
Min oil flow - 9 L/min