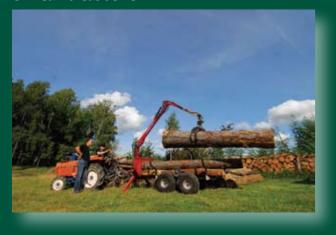

#### Grapple loader Vahva Jussi 320

Grapple is made robust and reliable, with low weight and high durability.

Hydraulic distributor -5/7 XY Radius of rotation -330 degrees Maximum reach of the crane -3,2 m Radius of rotation of the rotator infinite Maximum weight lifting at 3.2 m -280 kg. Rotator GR10 -1 T Maximum weight lifting at 2.0 m -0.08 m2 415 kg. Grapple -Maximum lifting force -550 kg. Maximum opening of grapple -750 mm. Weight -150 kg Maximum oil pressure -175 bar

#### Grapple loader Vahva Jussi 400

Grapple is made robust and reliable, with low weight and high durability. It has a telescopic extension for greater maneuverability and accessibility.

Hydraulic distributor -6/8 XY 4,0 m Maximum reach of the crane -Maximum weight lifting at 3.2 m -260 kg. Maximum weight lifting at 2.0 m -385 kg. Maximum lifting force -530 kg. 175 bar. Maximum oil pressure -330 degrees Radius of rotation infinite Radius of rotation of the rotator -Rotator GR10 -1 T Grapple -0.08 m2 Maximum opening of grapple -750 mm. 170 kg Weight -

# Different accessories to use with the log crane