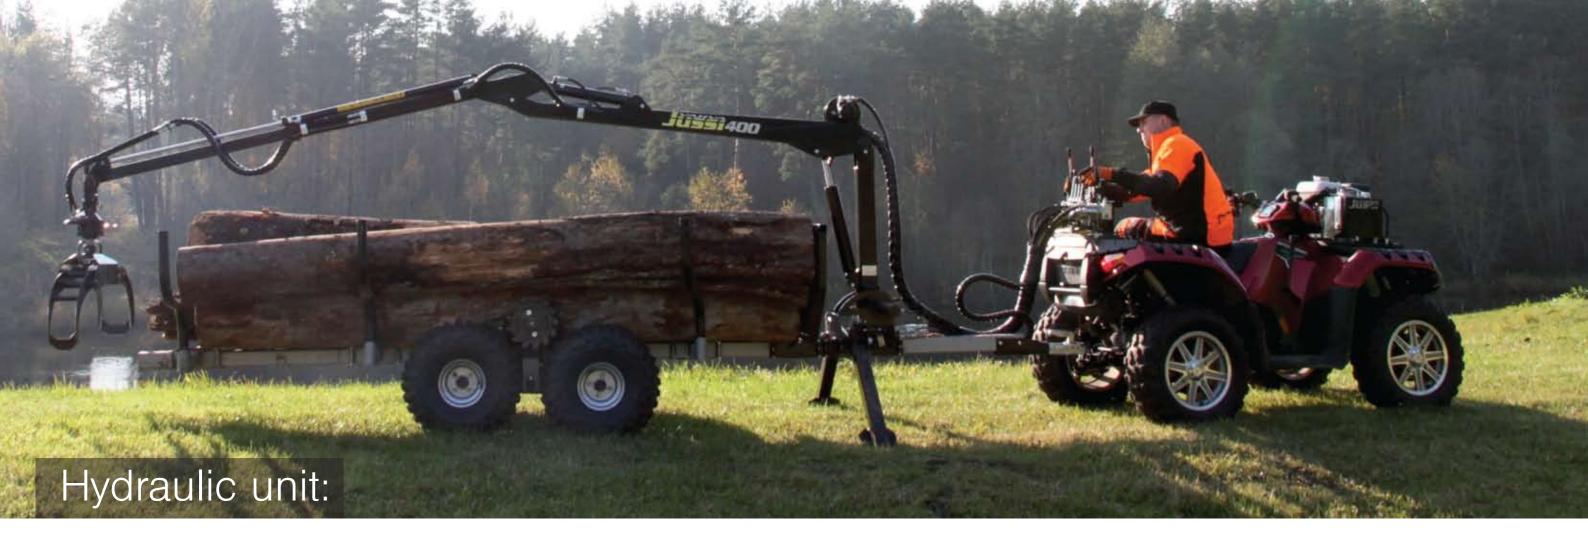

#### Grapple loader Vahva Jussi 400

Grapple is made robust and reliable, with low weight and high durability. It has a telescopic extension for greater maneuverability and accessibility.

Hydraulic distributor -6/8 XY 4,0 m Maximum reach of the crane -Maximum weight lifting at 3.2 m -260 kg. Maximum weight lifting at 2.0 m -385 kg. Maximum lifting force -530 kg. 175 bar. Maximum oil pressure -330 degrees Radius of rotation infinite Radius of rotation of the rotator -Rotator GR10 -1 T Grapple -0.08 m2 Maximum opening of grapple -750 mm. 170 kg Weight -