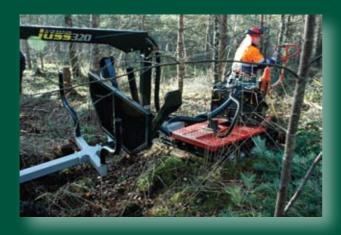

#### Grapple loader Vahva Jussi 320

Grapple is made robust and reliable, with low weight and high durability.

Hydraulic distributor -5/7 XY Radius of rotation -330 degrees Maximum reach of the crane -3,2 m Radius of rotation of the rotator infinite Maximum weight lifting at 3.2 m -280 kg. Rotator GR10 -1 T Maximum weight lifting at 2.0 m -0.08 m2 415 kg. Grapple -Maximum lifting force -550 kg. Maximum opening of grapple -750 mm. Weight -150 kg Maximum oil pressure -175 bar