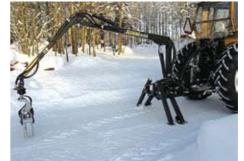

# grapple loader

#### Grapple loader Vahva Jussi 320

Grapple is made robust and reliable, with low weight and high durability.

Hydraulic distributor -5/7 XY Radius of rotation -330 degrees Maximum reach of the crane -3,2 m Radius of rotation of the rotator infinite Maximum weight lifting at 3.2 m -280 kg. Rotator GR10 -1 T Maximum weight lifting at 2.0 m -0.08 m2 415 kg. Grapple -Maximum lifting force -550 kg. Maximum opening of grapple -750 mm. Weight -150 kg Maximum oil pressure -175 bar

#### Grapple loader Vahva Jussi 400

Grapple is made robust and reliable, with low weight and high durability. It has a telescopic extension for greater maneuverability and accessibility.

Hydraulic distributor -6/8 XY 4,0 m Maximum reach of the crane -Maximum weight lifting at 3.2 m -260 kg. Maximum weight lifting at 2.0 m -385 kg. Maximum lifting force -530 kg. 175 bar. Maximum oil pressure -330 degrees Radius of rotation infinite Radius of rotation of the rotator -Rotator GR10 -1 T Grapple -0.08 m2 Maximum opening of grapple -750 mm. 170 kg Weight -