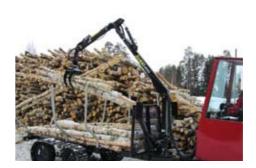

# Different accessories to use with the log crane

# Log grapple: \_\_\_\_\_

- Strong and reliable, made with low weight and greater durability
- Maximum opening 750 mm.
- Capacity 0.08 m<sup>2</sup>
   The weight 27 kg.