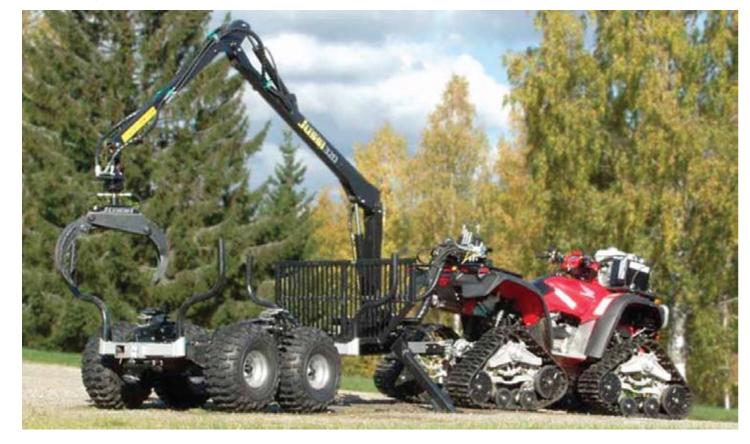

#### Grapple loader Vahva Jussi 320

Grapple is made robust and reliable, with low weight and high durability.

Hydraulic distributor -5/7 XY Radius of rotation -330 degrees Maximum reach of the crane -3,2 m Radius of rotation of the rotator infinite Maximum weight lifting at 3.2 m -280 kg. Rotator GR10 -1 T Maximum weight lifting at 2.0 m -0.08 m2 415 kg. Grapple -Maximum lifting force -550 kg. Maximum opening of grapple -750 mm. Weight -150 kg Maximum oil pressure -175 bar

#### Grapple loader Vahva Jussi 400

Grapple is made robust and reliable, with low weight and high durability. It has a telescopic extension for greater maneuverability and accessibility.

Hydraulic distributor -6/8 XY 4,0 m Maximum reach of the crane -Maximum weight lifting at 3.2 m -260 kg. Maximum weight lifting at 2.0 m -385 kg. Maximum lifting force -530 kg. 175 bar. Maximum oil pressure -330 degrees Radius of rotation infinite Radius of rotation of the rotator -Rotator GR10 -1 T Grapple -0.08 m2 Maximum opening of grapple -750 mm. 170 kg Weight -

# Different accessories to use with the log crane

# Log grapple: \_\_\_\_\_

- Strong and reliable, made with low weight and greater durability
- Maximum opening 750 mm.
- Capacity 0.08 m<sup>2</sup>
   The weight 27 kg.