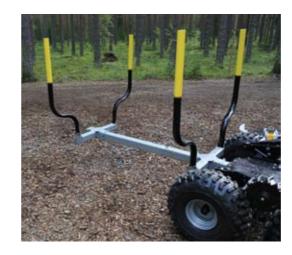

# trailer

Crane and log bolster posts can be moved on the main frame to adjust the load balance of that trailer. The loading bed can also be additionally extended for the length of 0.5 or 1.0 m after which it is possible to transport logs with a length up to 5.0 m

Maximum load at 25 km/h - 1500 kg.

Maximum speed - 30 km/h
Loading area - 2.400 m
Length - 3.809 m
Width - 1.252 m
Tires - 22x11-8
Weight - 170 kg.

#### **Trailer frame extension:**

Required when transporting logs up to 5 m long. Two sizes of frame extensions: 0.5 m and 1.0 m **Yellow bolster post extension**: Required for energy wood and branch transport