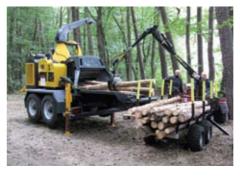

#### Grapple loader Vahva Jussi 320

Grapple is made robust and reliable, with low weight and high durability.

Hydraulic distributor -5/7 XY Radius of rotation -330 degrees Maximum reach of the crane -3,2 m Radius of rotation of the rotator infinite Maximum weight lifting at 3.2 m -280 kg. Rotator GR10 -1 T Maximum weight lifting at 2.0 m -0.08 m2 415 kg. Grapple -Maximum lifting force -550 kg. Maximum opening of grapple -750 mm. Weight -150 kg Maximum oil pressure -175 bar

#### Grapple loader Vahva Jussi 400

Grapple is made robust and reliable, with low weight and high durability. It has a telescopic extension for greater maneuverability and accessibility.

Hydraulic distributor -6/8 XY 4,0 m Maximum reach of the crane -Maximum weight lifting at 3.2 m -260 kg. Maximum weight lifting at 2.0 m -385 kg. Maximum lifting force -530 kg. 175 bar. Maximum oil pressure -330 degrees Radius of rotation infinite Radius of rotation of the rotator -Rotator GR10 -1 T Grapple -0.08 m2 Maximum opening of grapple -750 mm. 170 kg Weight -