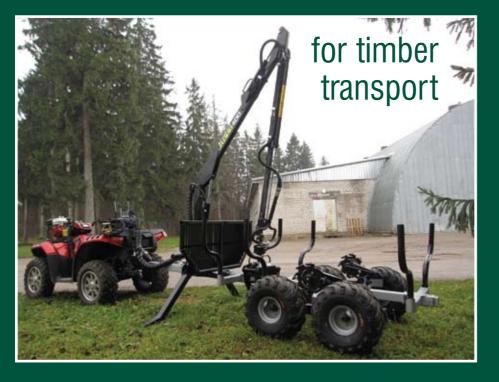

# KREISI metall

# trailer

Crane and log bolster posts can be moved on the main frame to adjust the load balance of that trailer. The loading bed can also be additionally extended for the length of 0.5 or 1.0 m after which it is possible to transport logs with a length up to 5.0 m

Maximum load at 25 km/h - 1500 kg.

Maximum speed - 30 km/h
Loading area - 2.400 m
Length - 3.809 m
Width - 1.252 m
Tires - 22x11-8
Weight - 170 kg.

#### Grapple loader Vahva Jussi 320

Grapple is made robust and reliable, with low weight and high durability.

Hydraulic distributor -5/7 XY Radius of rotation -330 degrees Maximum reach of the crane -3,2 m Radius of rotation of the rotator infinite Maximum weight lifting at 3.2 m -280 kg. Rotator GR10 -1 T Maximum weight lifting at 2.0 m -0.08 m2 415 kg. Grapple -Maximum lifting force -550 kg. Maximum opening of grapple -750 mm. Weight -150 kg Maximum oil pressure -175 bar

#### Grapple loader Vahva Jussi 400

Grapple is made robust and reliable, with low weight and high durability. It has a telescopic extension for greater maneuverability and accessibility.

Hydraulic distributor -6/8 XY 4,0 m Maximum reach of the crane -Maximum weight lifting at 3.2 m -260 kg. Maximum weight lifting at 2.0 m -385 kg. Maximum lifting force -530 kg. 175 bar. Maximum oil pressure -330 degrees Radius of rotation infinite Radius of rotation of the rotator -Rotator GR10 -1 T Grapple -0.08 m2 Maximum opening of grapple -750 mm. 170 kg Weight -