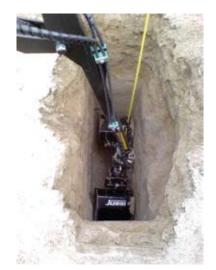

# Earth drill for holes:

Ideal for drilling holes in soft ground, such as building fences.

Three sizes: Ø 100 mm

Ø 150 mm

∅ 200 мм

As additional equipment the crane can be equipped with a radio controlled hydraulic winch: