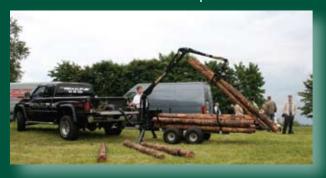

slopes. Can be used as a brake on the decents.

Maximum movement speed - 3 km/h
Pushing force of 4WD - 650 kg
Min oil pressure - 175bar
Min oil flow - 9 L/min





## Honda 5,5hp hydraulic unit with manual starter: \_\_\_\_

#### Specifications:

Engine - 4-stroke Honda GX160

Power - 5.5 hp Weight - 38 kg.

Dimensions - 65 x 40 x 40 cm

Fuel tank - 3,5 I



# Honda power pack with electric starter and battery: —

Powers crane and other equipment that needs oil for operation.

Description:

Engine - 4-stroke Honda GX200

Power - 6.5 hp Weight - 50 kg.

Dimensions - 65 x 45 x 40 cm

Fuel tank - 3,5 I



# ... another possibility to use a hydraulic pump on your tractor PTO:













# You can use a variety of vehicles . . . . . . . . .

### small tractors





# 4x4 cars and Pick-Up's





### Iron Horse





### ATV or UTV



and others . . .





- forestry
- agriculture
- gardening and Landscapinglivestock
- vineyards
- construction













ideal for use in nature protected areas and parks









Manufacturer of Vahva Jussi products

# KREISI METALL OÜ

Metsavahe tee 2, Näpi, Lääne-Virumaa, Estonia www.kreisi.ee info@kreisi.ee