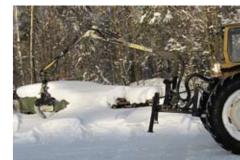

# grapple loader

#### Grapple loader Vahva Jussi 320

Grapple is made robust and reliable, with low weight and high durability.

Hydraulic distributor -5/7 XY Radius of rotation -330 degrees Maximum reach of the crane -3,2 m Radius of rotation of the rotator infinite Maximum weight lifting at 3.2 m -280 kg. Rotator GR10 -1 T Maximum weight lifting at 2.0 m -0.08 m2 415 kg. Grapple -Maximum lifting force -550 kg. Maximum opening of grapple -750 mm. Weight -150 kg Maximum oil pressure -175 bar

#### Grapple loader Vahva Jussi 400

Grapple is made robust and reliable, with low weight and high durability. It has a telescopic extension for greater maneuverability and accessibility.

Hydraulic distributor -6/8 XY 4,0 m Maximum reach of the crane -Maximum weight lifting at 3.2 m -260 kg. Maximum weight lifting at 2.0 m -385 kg. Maximum lifting force -530 kg. 175 bar. Maximum oil pressure -330 degrees Radius of rotation infinite Radius of rotation of the rotator -Rotator GR10 -1 T Grapple -0.08 m2 Maximum opening of grapple -750 mm. 170 kg Weight -