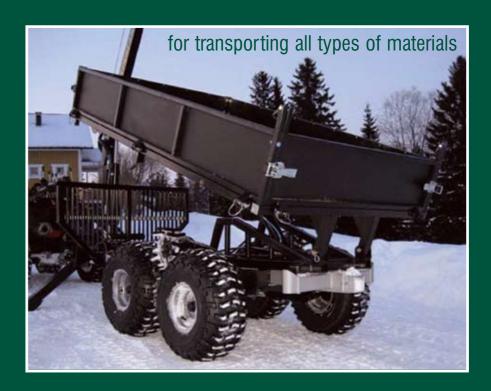

#### Tipping box:

The tipping box can be easily mounted on the trailer. The box is connected to the frame with belts - it is fast and flexible.

Low weight and durability is achieved by using strong plastic at the bottom and sides of tipping box.

Weight - 150 kg.

Maximum load - 1000 kg.

Maximum opening angle - 46 degrees

Dimensions - W / L / H - 127/200/29,5 cm