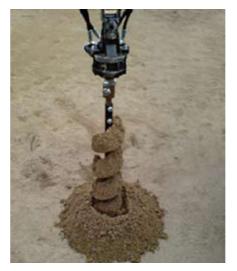

# Earth drill for holes:

Ideal for drilling holes in soft ground, such as building fences.

Three sizes: Ø 100 mm

Ø 150 mm

∅ 200 мм

As additional equipment the crane can be equipped with a radio controlled hydraulic winch: