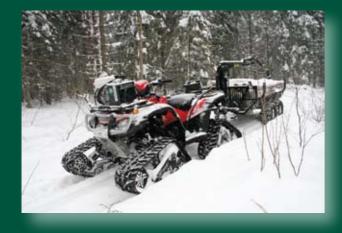

# 4x4 hydraulic drive system: \_\_\_\_\_

Helps an ATV/UTV to move in snow, mud, steep and slippery slopes. Can be used as a brake on the decents.

Maximum movement speed - 3 km/h
Pushing force of 4WD - 650 kg
Min oil pressure - 175bar
Min oil flow - 9 L/min

### ATV or UTV

and others . . .

- forestry
- agriculture
- gardening and Landscapinglivestock
- vineyards
- construction

ideal for use in nature protected areas and parks

Manufacturer of Vahva Jussi products