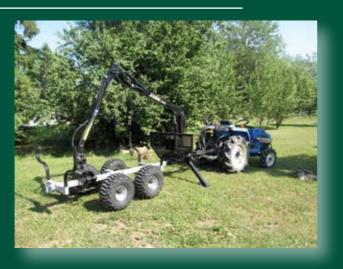

# trailer

Crane and log bolster posts can be moved on the main frame to adjust the load balance of that trailer. The loading bed can also be additionally extended for the length of 0.5 or 1.0 m after which it is possible to transport logs with a length up to 5.0 m

Maximum load at 25 km/h - 1500 kg.

Maximum speed - 30 km/h
Loading area - 2.400 m
Length - 3.809 m
Width - 1.252 m
Tires - 22x11-8
Weight - 170 kg.

#### **Trailer frame extension:**

Required when transporting logs up to 5 m long. Two sizes of frame extensions: 0.5 m and 1.0 m **Yellow bolster post extension**: Required for energy wood and branch transport