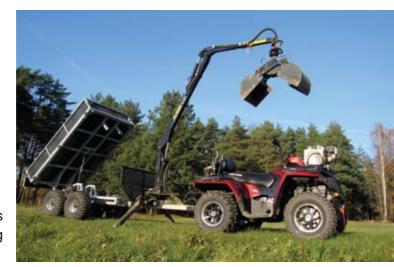

# KREISI metall

# trailer

Crane and log bolster posts can be moved on the main frame to adjust the load balance of that trailer. The loading bed can also be additionally extended for the length of 0.5 or 1.0 m after which it is possible to transport logs with a length up to 5.0 m

Maximum load at 25 km/h - 1500 kg.

Maximum speed - 30 km/h
Loading area - 2.400 m
Length - 3.809 m
Width - 1.252 m
Tires - 22x11-8
Weight - 170 kg.

# grapple loader

#### Grapple loader Vahva Jussi 320

Grapple is made robust and reliable, with low weight and high durability.

Hydraulic distributor -5/7 XY Radius of rotation -330 degrees Maximum reach of the crane -3,2 m Radius of rotation of the rotator infinite Maximum weight lifting at 3.2 m -280 kg. Rotator GR10 -1 T Maximum weight lifting at 2.0 m -0.08 m2 415 kg. Grapple -Maximum lifting force -550 kg. Maximum opening of grapple -750 mm. Weight -150 kg Maximum oil pressure -175 bar

#### Grapple loader Vahva Jussi 400

Grapple is made robust and reliable, with low weight and high durability. It has a telescopic extension for greater maneuverability and accessibility.

Hydraulic distributor -6/8 XY 4,0 m Maximum reach of the crane -Maximum weight lifting at 3.2 m -260 kg. Maximum weight lifting at 2.0 m -385 kg. Maximum lifting force -530 kg. 175 bar. Maximum oil pressure -330 degrees Radius of rotation infinite Radius of rotation of the rotator -Rotator GR10 -1 T Grapple -0.08 m2 Maximum opening of grapple -750 mm. 170 kg Weight -