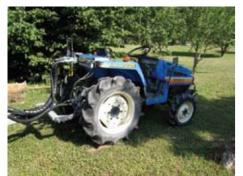

# ... another possibility to use a hydraulic pump on your tractor PTO:

# You can use a variety of vehicles . . . . . . . . .

### small tractors