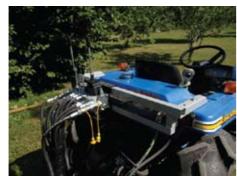

## Honda 5,5hp hydraulic unit with manual starter: \_\_\_\_

#### Specifications:

Engine - 4-stroke Honda GX160

Power - 5.5 hp Weight - 38 kg.

Dimensions - 65 x 40 x 40 cm

Fuel tank - 3,5 I

# Honda power pack with electric starter and battery: —

Powers crane and other equipment that needs oil for operation.

Description:

Engine - 4-stroke Honda GX200

Power - 6.5 hp Weight - 50 kg.

Dimensions - 65 x 45 x 40 cm