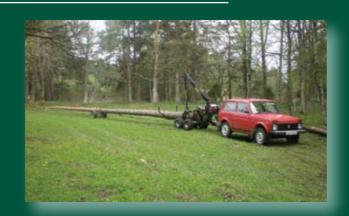

lopes. Can be used as a brake on the decents.

Maximum movement speed - 3 km/h
Pushing force of 4WD - 650 kg
Min oil pressure - 175bar
Min oil flow - 9 L/min





## Honda 5,5hp hydraulic unit with manual starter: \_\_\_\_

#### Specifications:

Engine - 4-stroke Honda GX160

Power - 5.5 hp Weight - 38 kg.

Dimensions - 65 x 40 x 40 cm

Fuel tank - 3,5 I



# Honda power pack with electric starter and battery: —

Powers crane and other equipment that needs oil for operation.

Description:

Engine - 4-stroke Honda GX200

Power - 6.5 hp Weight - 50 kg.

Dimensions - 65 x 45 x 40 cm

Fuel tank - 3,5 I



# ... another possibility to use a hydraulic pump on your tractor PTO:













# You can use a variety of vehicles . . . . . . . . .

### small tractors





# 4x4 cars and Pick-Up's





### Iron Horse





### ATV or UTV



and others . . .





- forestry
- agriculture
- gardening and Landscapinglivestock
- vineyards
- construction













ideal for use in nature protected areas and parks









Manufacturer of Vahva Jussi products

# KREISI METALL OÜ

Metsavahe tee 2, Näpi, Lääne-Virumaa, Estonia www.kreisi.ee info@kreisi.ee