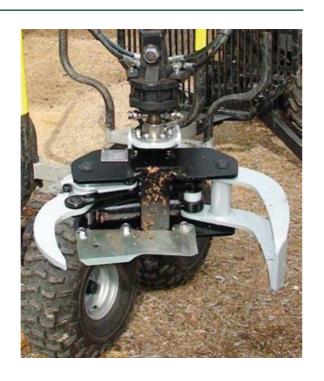

# Log grapple: \_\_\_\_\_

- Strong and reliable, made with low weight and greater durability
- Maximum opening 750 mm.
- Capacity 0.08 m<sup>2</sup>
   The weight 27 kg.

## Energy wood grapple: \_\_\_\_\_

Ideal for small forest holdings; cleaning woodland, vineyards, gardens or ditches. Upon removal of one bolt and blade it can be used as an ordinary log grapple.

Working oil pressure - 170-190 bar.