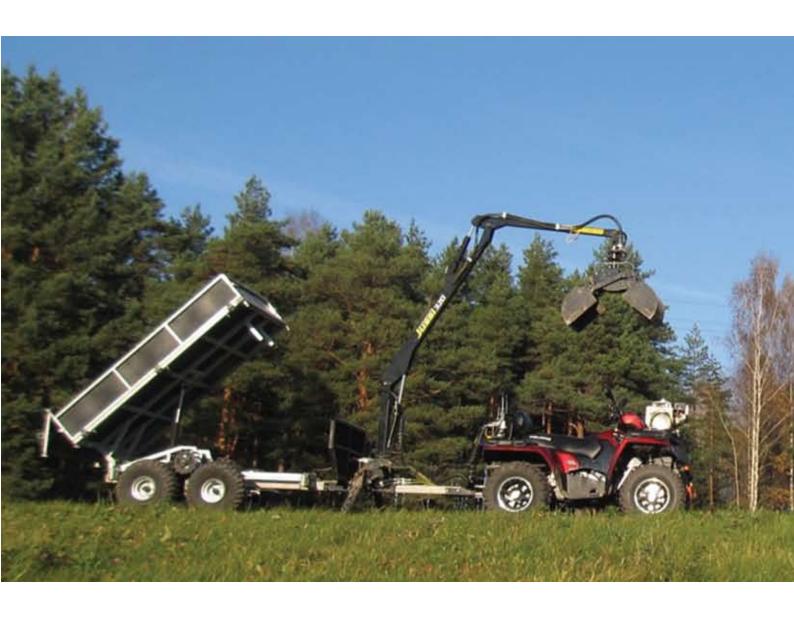

# grapple loader

#### Grapple loader Vahva Jussi 320

Grapple is made robust and reliable, with low weight and high durability.

Hydraulic distributor -5/7 XY Radius of rotation -330 degrees Maximum reach of the crane -3,2 m Radius of rotation of the rotator infinite Maximum weight lifting at 3.2 m -280 kg. Rotator GR10 -1 T Maximum weight lifting at 2.0 m -0.08 m2 415 kg. Grapple -Maximum lifting force -550 kg. Maximum opening of grapple -750 mm. Weight -150 kg Maximum oil pressure -175 bar

#### Grapple loader Vahva Jussi 400

Grapple is made robust and reliable, with low weight and high durability. It has a telescopic extension for greater maneuverability and accessibility.

Hydraulic distributor -6/8 XY 4,0 m Maximum reach of the crane -Maximum weight lifting at 3.2 m -260 kg. Maximum weight lifting at 2.0 m -385 kg. Maximum lifting force -530 kg. 175 bar. Maximum oil pressure -330 degrees Radius of rotation infinite Radius of rotation of the rotator -Rotator GR10 -1 T Grapple -0.08 m2 Maximum opening of grapple -750 mm. 170 kg Weight -