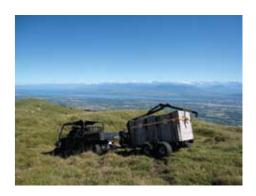

# trailer

Crane and log bolster posts can be moved on the main frame to adjust the load balance of that trailer. The loading bed can also be additionally extended for the length of 0.5 or 1.0 m after which it is possible to transport logs with a length up to 5.0 m

Maximum load at 25 km/h - 1500 kg.

Maximum speed - 30 km/h
Loading area - 2.400 m
Length - 3.809 m
Width - 1.252 m
Tires - 22x11-8
Weight - 170 kg.