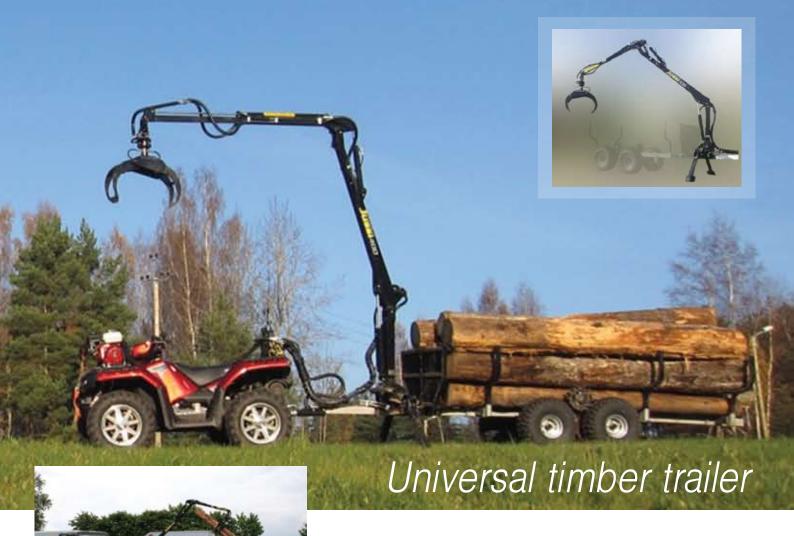

#### Grapple loader Vahva Jussi 320

Grapple is made robust and reliable, with low weight and high durability.

Hydraulic distributor -5/7 XY Radius of rotation -330 degrees Maximum reach of the crane -3,2 m Radius of rotation of the rotator infinite Maximum weight lifting at 3.2 m -280 kg. Rotator GR10 -1 T Maximum weight lifting at 2.0 m -0.08 m2 415 kg. Grapple -Maximum lifting force -550 kg. Maximum opening of grapple -750 mm. Weight -150 kg Maximum oil pressure -175 bar

#### Grapple loader Vahva Jussi 400

Grapple is made robust and reliable, with low weight and high durability. It has a telescopic extension for greater maneuverability and accessibility.

Hydraulic distributor -6/8 XY 4,0 m Maximum reach of the crane -Maximum weight lifting at 3.2 m -260 kg. Maximum weight lifting at 2.0 m -385 kg. Maximum lifting force -530 kg. 175 bar. Maximum oil pressure -330 degrees Radius of rotation infinite Radius of rotation of the rotator -Rotator GR10 -1 T Grapple -0.08 m2 Maximum opening of grapple -750 mm. 170 kg Weight -